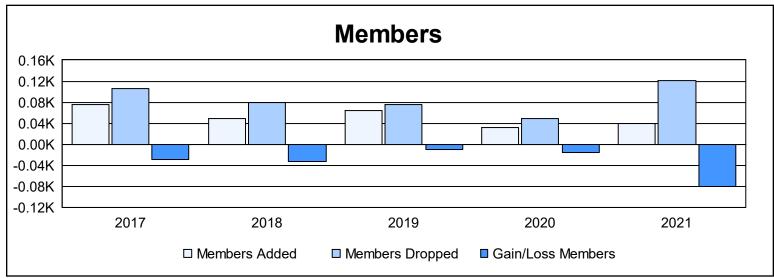

District 14 J As of June 2021 Cumulative

| Year      | New<br>Clubs | Dropped<br>Clubs | Gain/<br>Loss<br>Clubs | New<br>Members | Charter<br>Members | Reinstate<br>Members | Transfer<br>Members | Total<br>Member<br>Added | Total<br>Members<br>Dropped | Gain/<br>Loss<br>Members |
|-----------|--------------|------------------|------------------------|----------------|--------------------|----------------------|---------------------|--------------------------|-----------------------------|--------------------------|
| 2016-2017 | 1            | 1                | 0                      | 46             | 24                 | 3                    | 3                   | 76                       | 105                         | -29                      |
| 2017-2018 | 0            | 0                | 0                      | 43             | 0                  | 1                    | 4                   | 48                       | 80                          | -32                      |
| 2018-2019 | 0            | 1                | -1                     | 59             | 0                  | 4                    | 1                   | 64                       | 75                          | -11                      |
| 2019-2020 | 0            | 0                | 0                      | 32             | 0                  | 0                    | 0                   | 32                       | 48                          | -16                      |
| 2020-2021 | 0            | 2                | -2                     | 34             | 0                  | 3                    | 3                   | 40                       | 121                         | -81                      |
| Average   | 0            | 1                | -1                     | 43             | 5                  | 2                    | 2                   | 52                       | 86                          | -34                      |