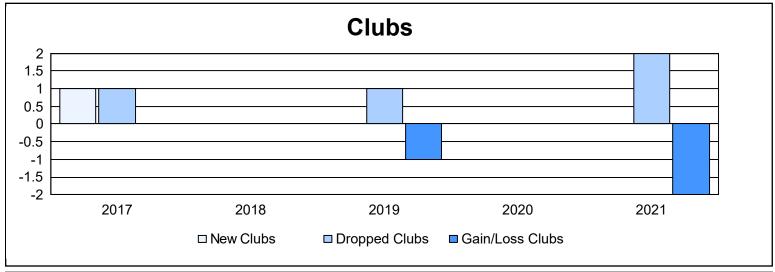

District 14 J As of June 2021 Cumulative

| Year      | New<br>Clubs | Dropped<br>Clubs | Gain/<br>Loss<br>Clubs | New<br>Members | Charter<br>Members | Reinstate<br>Members | Transfer<br>Members | Total<br>Member<br>Added | Total<br>Members<br>Dropped | Gain/<br>Loss<br>Members |
|-----------|--------------|------------------|------------------------|----------------|--------------------|----------------------|---------------------|--------------------------|-----------------------------|--------------------------|
| 2016-2017 | 1            | 1                | 0                      | 46             | 24                 | 3                    | 3                   | 76                       | 105                         | -29                      |
| 2017-2018 | 0            | 0                | 0                      | 43             | 0                  | 1                    | 4                   | 48                       | 80                          | -32                      |
| 2018-2019 | 0            | 1                | -1                     | 59             | 0                  | 4                    | 1                   | 64                       | 75                          | -11                      |
| 2019-2020 | 0            | 0                | 0                      | 32             | 0                  | 0                    | 0                   | 32                       | 48                          | -16                      |
| 2020-2021 | 0            | 2                | -2                     | 34             | 0                  | 3                    | 3                   | 40                       | 121                         | -81                      |
| Average   | 0            | 1                | -1                     | 43             | 5                  | 2                    | 2                   | 52                       | 86                          | -34                      |